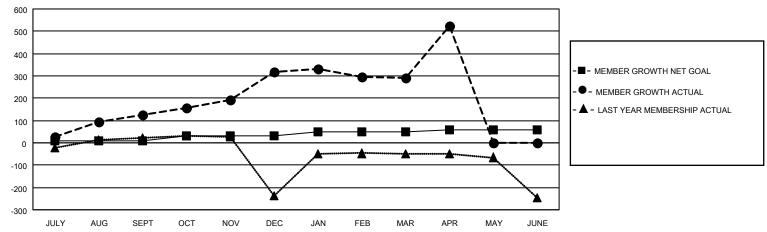

## GOALS AND ACTUAL MEMBERS CUMULATIVE

| DROPPED CLUBS: 3 |     | 38 CLUBS OF 62 ADDED 1 OR MORE | GENDER DISTRIBUTION             |                |     |
|------------------|-----|--------------------------------|---------------------------------|----------------|-----|
|                  |     | NEW MEMBERS                    | MALE                            | 1,704 (73.99%) |     |
|                  |     |                                | FEMALE                          | 599 (26.01%)   |     |
| DROPPED MEMBERS  |     |                                |                                 |                |     |
| DECEASED         | 9   | CLICK HERE FOR CUMULATIVE      | TOTAL FAMILY UNIT MEMBERS       |                | 590 |
| CLUB CANCELLED   | 41  | MEMBERSHIP DATA                |                                 |                |     |
| OTHER            | 103 |                                | FAMILY MEMBERS PAYING HALF DUES |                | 330 |
| TOTAL            | 153 |                                |                                 |                |     |

## MONTHLY MEMBERSHIP PROGRESS REPORT

LOCATION INDIA District 317 E Results as of: 4/30/2021

| Clubs         |               |             |               | Members               |                        |                         |                                                    |  |
|---------------|---------------|-------------|---------------|-----------------------|------------------------|-------------------------|----------------------------------------------------|--|
|               | RESULTS FOR   | R 2020-2021 |               | RESULTS FOR 2020-2021 |                        |                         |                                                    |  |
| QUARTER       | NEW CLUB GOAL | NEW CLUBS   | DROPPED CLUBS | QUARTER MEMI          | BER GROWTH NET<br>GOAL | MEMBER GROWTH<br>ACTUAL | DROPPED<br>MEMBERS ACTUAL<br>(including transfers) |  |
| JULY/AUG/SEPT | 2             | 4           | 0             | JULY/AUG/SEPT         | 10                     | 163                     | 32                                                 |  |
| OCT/NOV/DEC   | 3             | 6           | 0             | OCT/NOV/DEC           | 20                     | 259                     | 55                                                 |  |
| JAN/FEB/MAR   | 3             | 0           | 3             | JAN/FEB/MAR           | 20                     | 23                      | 51                                                 |  |
| APR/MAY/JUNE  | 2             | 0           | 0             | APR/MAY/JUNE          | 10                     | 248                     | 15                                                 |  |