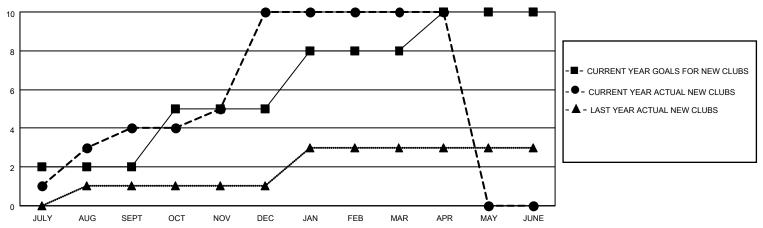

## GOALS AND ACTUAL NEW CLUBS CUMULATIVE

## MONTHLY MEMBERSHIP PROGRESS REPORT

LOCATION INDIA District 317 E Results as of: 4/30/2021

| Clubs         |               |             |               | Members               |                        |                         |                                                    |  |
|---------------|---------------|-------------|---------------|-----------------------|------------------------|-------------------------|----------------------------------------------------|--|
|               | RESULTS FOR   | R 2020-2021 |               | RESULTS FOR 2020-2021 |                        |                         |                                                    |  |
| QUARTER       | NEW CLUB GOAL | NEW CLUBS   | DROPPED CLUBS | QUARTER MEMI          | BER GROWTH NET<br>GOAL | MEMBER GROWTH<br>ACTUAL | DROPPED<br>MEMBERS ACTUAL<br>(including transfers) |  |
| JULY/AUG/SEPT | 2             | 4           | 0             | JULY/AUG/SEPT         | 10                     | 163                     | 32                                                 |  |
| OCT/NOV/DEC   | 3             | 6           | 0             | OCT/NOV/DEC           | 20                     | 259                     | 55                                                 |  |
| JAN/FEB/MAR   | 3             | 0           | 3             | JAN/FEB/MAR           | 20                     | 23                      | 51                                                 |  |
| APR/MAY/JUNE  | 2             | 0           | 0             | APR/MAY/JUNE          | 10                     | 248                     | 15                                                 |  |